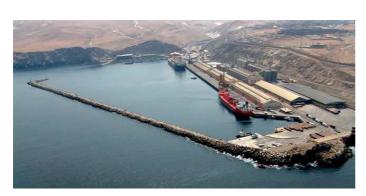

## **MATARANI**

| GENERAL INFORMATION        |                                     |  |
|----------------------------|-------------------------------------|--|
| Geographical Position      | https://goo.gl/maps/THZNQPvdRuw     |  |
| Latitud                    | 16° 59′ 42,5′′ S                    |  |
| Longitud                   | 72° 06′ 13,2′′ W                    |  |
| Port Working hours         | 24/7 SHINC                          |  |
| Weather                    | Swells from June to September       |  |
| Water Density              | 1,025                               |  |
| Administration             | Terminal Internacional del Sur S.A. |  |
| Website                    | http://www.tisur.com.pe             |  |
| Nearest Airport (Domestic) | https://goo.gl/maps/aHY3uxWEGAu     |  |