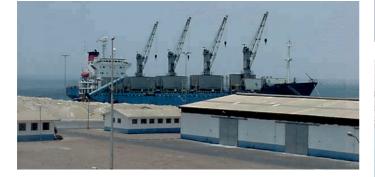

## PIER RESTRICTIONS

| PIER | LOA         | DRAFT      | DWT        |
|------|-------------|------------|------------|
| 1A   | 150.00 Mts. | 10.25 Mts. |            |
| 1B   | 150.00 Mts. | 10.25 Mts. | 30.000 Mt. |
| 1C   | 150.00 Mts. | 9.75 Mts.  | 30.000 MIL |
| 1D*  | 165.00 Mts. | 9.14 Mts.  |            |